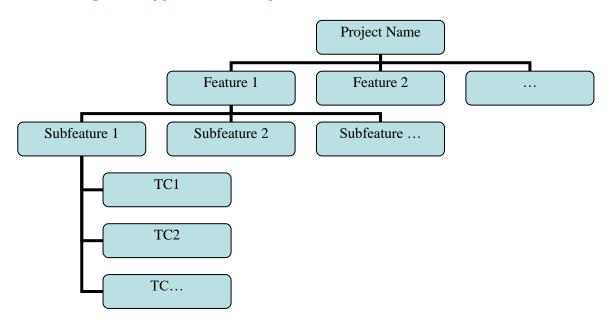

You should have a separate file for each test case listed in the Test Design Specifications. Note that the first 4 fields are the same as provided in the in the TDS. Please store the test cases in a directory structure organized by features and subfeatures.

Please zip the whole directory structure and submit the file with your Test Plan and Design Specification document.

Use the format below for each TC. Note that each TC should be in a separate file and placed at the bottom of the directory structure.